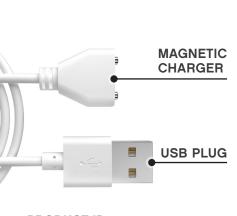

## CHARGING YOUR NOBÜ:

- When the motor becomes weak or stops, it is time to charge your toy.
- Attach the magnetic end of the charger to your toys charging port, ensuring that the magnets line up.
- Insert the USB end of the charger into any USB dock or socket. The LED light will blink to indicate that the toy is charging.
- After about 2 hours, the LED light will stop blinking and remain on to indicate that the toy is fully charged.