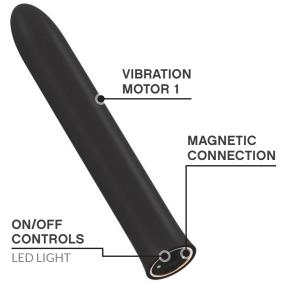

## GETTING STARTED:

- Be sure to fully charge your toy before first use.
- Press and hold the button at the base of the toy to turn the device on.
- When the device is on, promptly press the button again to filter through various vibration functions and speeds.
- Press and hold the button to turn the device off.
- Make sure that the LED light is off before storing.