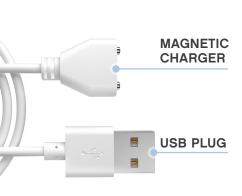

**CHARGING** YOUR NOBÜ:

- When the motor becomes weak or stops, it is time to charge your toy.
- Attach the magnetic end of the charger to your toys charging port, ensuring that the magnets line up.
- Insert the USB end of the charger into any USB dock or socket. The LED light will blink to indicate that the tov is charging.
- After about 1.5 hours, the LED light will stop blinking and remain on to indicate that the toy is fully charged.