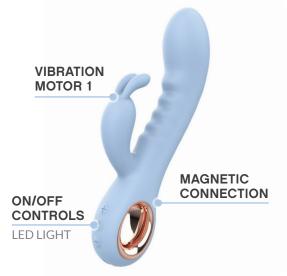

## **GETTING** STARTED:

- Be sure to fully charge your toy before first use.
- Press and hold  $\circlearrowleft$  to turn the device on.
- Promptly press + to filter through various vibration functions.
- Promptly press to go back to previous vibration function.
- Press and hold  $\circlearrowleft$  to turn the device off
- Make sure that the LFD light is off before storing.

**CHARGING** YOUR NOBÜ:

- When the motor becomes weak or stops, it is time to charge your toy.
- Attach the magnetic end of the charger to your toys charging port, ensuring that the magnets line up.
- Insert the USB end of the charger into any USB dock or socket. The LED light will blink to indicate that the tov is charging.
- After about 1.5 hours, the LED light will stop blinking and remain on to indicate that the toy is fully charged.