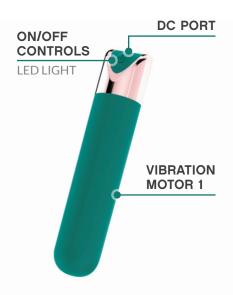

#### GETTING STARTED:

- Be sure to fully charge your toy before first use.
- Press and hold  $\circlearrowleft$  to turn the device on.
- When the device is on, promptly press **(**) again to filter through various vibration functions.
- Press and hold  $\circlearrowleft$  to turn the device off.
- Make sure that the LED light is off before storing.

#### CHARGING YOUR NOBÜ:

- When the motor becomes weak or stops, it is time to charge your toy.
- Insert the DC plug into your toys DC charging port (see illustration below).
- Insert the USB end of the charger into any USB dock or socket. The LED light will blink to indicate that the toy is charging.
- After about 2 hours, the LED light will stop blinking and remain on to indicate that the toy is fully charged.