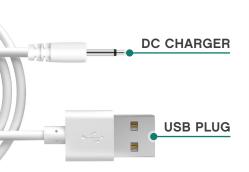

#### CHARGING YOUR NOBÜ:

- When the motor becomes weak or stops, it is time to charge your toy.
- Insert the DC plug into your toys DC charging port (see illustration below).
- Insert the USB end of the charger into any USB dock or socket. The LED light will blink to indicate that the toy is charging.
- After about 2 hours, the LED light will stop blinking and remain on to indicate that the toy is fully charged.