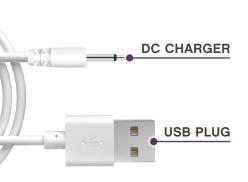

### CHARGING YOUR NOBÜ:

- When the motor becomes weak or stops, it is time to charge your toy.
- Insert the DC plug into your toys DC charging port (see illustration below).
- Insert the USB end of the charger into any USB dock or socket. The LED light will blink to indicate that the toy is charging.
- After about 2 hours, the LED light will stop blinking and remain on to indicate that the toy is fully charged.