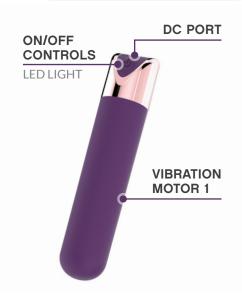

#### GETTING STARTED:

- Be sure to fully charge your toy before first use.
- Press and hold  $\circlearrowleft$  to turn the device on.
- When the device is on, promptly press **(**) again to filter through various vibration functions.
- Press and hold  $\circlearrowleft$  to turn the device off.
- Make sure that the LED light is off before storing.

### CHARGING YOUR NOBÜ:

- When the motor becomes weak or stops, it is time to charge your toy.
- Insert the DC plug into your toys DC charging port (see illustration below).
- Insert the USB end of the charger into any USB dock or socket. The LED light will blink to indicate that the toy is charging.
- After about 2 hours, the LED light will stop blinking and remain on to indicate that the toy is fully charged.