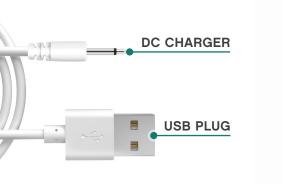

### 02 **CHARGING** YOUR NOBÜ:

• When the motor becomes weak or stops, it is time to charge your toy.

- Insert the DC plug into your toys DC charging port (see illustration below).
- Insert the USB end of the charger into any USB dock or socket. The LED light will blink to indicate that the toy is charging.
- After about 2 hours, the LED light will stop blinking and remain on to indicate that the toy is fully charged.