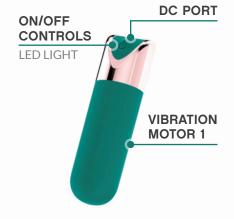

## **GETTING STARTED:**

- Be sure to fully charge your toy before first use.
- Press and hold 🙂 to turn the device on.

• When the device is on. promptly press **U** again to filter through various vibration functions.

- Press and hold **(**) to turn the device off.
- Make sure that the LED light is off before storing.

### 02 **CHARGING** YOUR NOBÜ:

• When the motor becomes weak or stops, it is time to charge your toy.

- Insert the DC plug into your toys DC charging port (see illustration below).
- Insert the USB end of the charger into any USB dock or socket. The LED light will blink to indicate that the toy is charging.
- After about 2 hours, the LED light will stop blinking and remain on to indicate that the toy is fully charged.