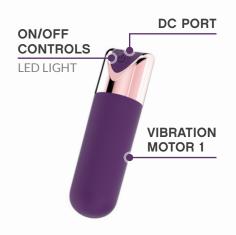

#### GETTING STARTED:

- Be sure to fully charge your toy before first use.
- Press and hold  $\circlearrowleft$  to turn the device on.
- Press and hold  $\circlearrowleft$  to turn the device off.
- Make sure that the LED light is off before storing.

### CHARGING YOUR NOBÜ:

- When the motor becomes weak or stops, it is time to charge your toy.
- Insert the DC plug into your toys DC charging port (see illustration below).
- Insert the USB end of the charger into any USB dock or socket. The LED light will blink to indicate that the toy is charging.
- After about 2 hours, the LED light will stop blinking and remain on to indicate that the toy is fully charged.