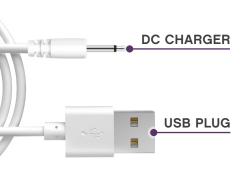

### CHARGING YOUR NOBÜ:

- When the motor becomes weak or stops, it is time to charge your toy.
- Insert the DC plug into your toys DC charging port (see illustration below).
- Insert the USB end of the charger into any USB dock or socket. The LED light will blink to indicate that the toy is charging.
- After about 2 hours, the LED light will stop blinking and remain on to indicate that the toy is fully charged.