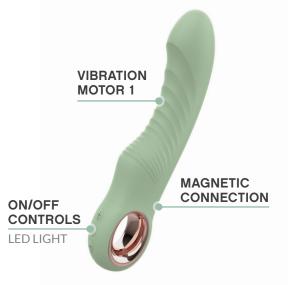

## GETTING STARTED:

- Be sure to fully charge your toy before first use.
- Press and hold  $\circlearrowleft$  to turn the device on.
- Promptly press + to filter through various vibration functions.
- Promptly press to go back to previous vibration function.
- Press and hold U to turn the device off
- Make sure that the LED light is off before storing.

CHARGING YOUR NOBÜ:

- When the motor becomes weak or stops, it is time to charge your toy.
- Attach the magnetic end of the charger to your toys charging port, ensuring that the magnets line up.
- Insert the USB end of the charger into any USB dock or socket. The LED light will blink to indicate that the toy is charging.
- After about 1.5 hours, the LED light will stop blinking and remain on to indicate that the toy is fully charged.