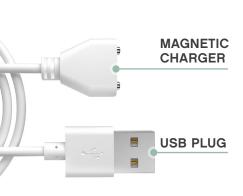

CHARGING YOUR NOBÜ:

- When the motor becomes weak or stops, it is time to charge your toy.
- Attach the magnetic end of the charger to your toys charging port, ensuring that the magnets line up.
- Insert the USB end of the charger into any USB dock or socket. The LED light will blink to indicate that the toy is charging.
- After about 1.5 hours, the LED light will stop blinking and remain on to indicate that the toy is fully charged.