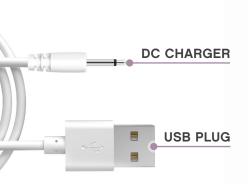

#### **CHARGING** YOUR NOBÜ:

- When the motor becomes weak or stops, it is time to charge your toy.
- Insert the DC plug into your toys DC charging port (see illustration below).
- Insert the USB end of the charger into any USB dock or socket. The LED light will blink to indicate that the toy is charging.
- After about 2 hours, the LED light will stop blinking and remain on to indicate that the toy is fully charged.