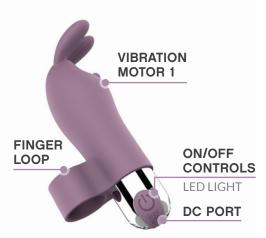

### **GETTING** STARTED:

- Be sure to fully charge your toy before first use.
- Press and hold  $\circlearrowleft$  to turn the device on.
- When the device is on. promptly press **U** again to filter through various vibration functions.
- Press and hold **(b)** to turn the device off.
- Make sure that the LED light is off before storing.

## **PRODUCT SPECIFICATIONS:**

**SIZE:** 41/4" x 1" Ø (10.79cm x 2.54cm Ø)

WEIGHT: 72 grams

MATERIALS: Medical grade silicone + ABS. WATERPROOF LEVEL: IPX6 (splashproof).

NOISE LEVEL: <50dB

**INTERNAL BATTERY:** Lithium Battery **USER TIME:** Up to 2 hours depending on