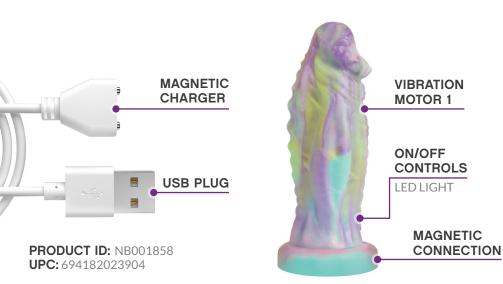

## CHARGING YOUR NOBÜ:

• When the motor becomes weak or stops, it is time to charge your toy.

02

- Attach the magnetic end of the charger to your toys charging port, ensuring that the magnets line up.
- Insert the USB end of the charger into any USB dock or socket. The LED light will blink to indicate that the toy is charging.
- After about 2 hours, the LED light will stop blinking and remain on to indicate that the toy is fully charged.