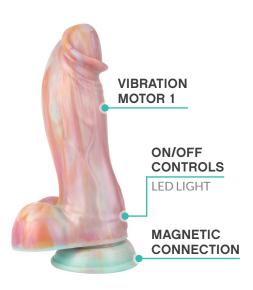

## GETTING STARTED:

- Be sure to fully charge your toy before first use.
- Press and hold  $\circlearrowleft$  to turn the device on.
- When the device is on, promptly press **(b)** again to filter through various vibration functions.
- Promptly press **f** to activate the lightning power round.
- Press and hold  $\circ$  to turn the device off.
- Make sure that all LED lights are off before storing.

## CHARGING YOUR NOBÜ:

- When the motor becomes weak or stops, it is time to charge your toy.
- Attach the magnetic end of the charger to your toys charging port, ensuring that the magnets line up.
- Insert the USB end of the charger into any USB dock or socket. The LED light will blink to indicate that the toy is charging.
- After about 2 hours, the LED light will stop blinking and remain on to indicate that the toy is fully charged.