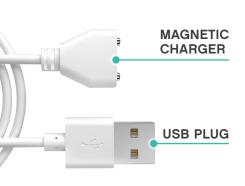

## CHARGING YOUR NOBÜ:

- When the motor becomes weak or stops, it is time to charge your toy.
- Attach the magnetic end of the charger to your toys charging port, ensuring that the magnets line up.
- Insert the USB end of the charger into any USB dock or socket. The LED light will blink to indicate that the toy is charging.
- After about 2 hours, the LED light will stop blinking and remain on to indicate that the toy is fully charged.