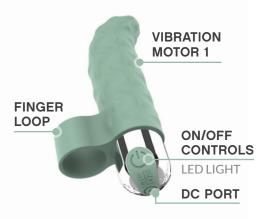

### GETTING STARTED:

- Be sure to fully charge your toy before first use.
- Press and hold  $\circlearrowleft$  to turn the device on.
- When the device is on, promptly press **(**) again to filter through various vibration functions.
- Press and hold  $\circlearrowleft$  to turn the device off.
- Make sure that the LED light is off before storing.

### CHARGING YOUR NOBÜ:

- When the motor becomes weak or stops, it is time to charge your toy.
- Insert the DC plug into your toys DC charging port (see illustration below).
- Insert the USB end of the charger into any USB dock or socket. The LED light will blink to indicate that the toy is charging.
- After about 2 hours, the LED light will stop blinking and remain on to indicate that the toy is fully charged.

## PRODUCT SPECIFICATIONS:

**SIZE:** 3½" x 1¼" Ø (8.89cm x 3.17cm Ø)

WEIGHT: 65 grams

MATERIALS: Medical grade silicone + ABS. WATERPROOF LEVEL: IPX6 (splashproof).

NOISE LEVEL: <50dB

**INTERNAL BATTERY:** Lithium Battery **USER TIME:** Up to 2 hours depending on