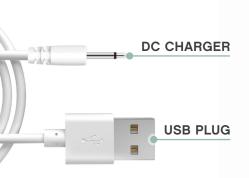

### CHARGING YOUR NOBÜ:

- When the motor becomes weak or stops, it is time to charge your toy.
- Insert the DC plug into your toys DC charging port (see illustration below).
- Insert the USB end of the charger into any USB dock or socket. The LED light will blink to indicate that the toy is charging.
- After about 2 hours, the LED light will stop blinking and remain on to indicate that the toy is fully charged.