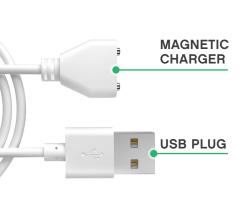

#### CHARGING YOUR NOBÜ:

- When the motor becomes weak or stops, it is time to charge your toy.
- Attach the magnetic end of the charger to your toys charging port, ensuring that the magnets line up.
- Insert the USB end of the charger into any USB dock or socket. The LED light will blink to indicate that the toy is charging.
- After about 1½ hours, the LED light will stop blinking and remain on to indicate that the toy is fully charged.