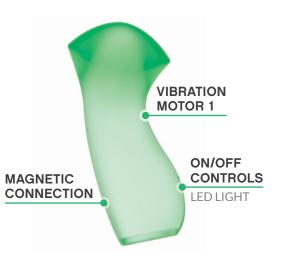

#### GETTING STARTED:

- Be sure to fully charge your toy before first use.
- Press and hold **(a)** to turn the device on.
- When the device is on, promptly press again to filter through various vibration functions.
- Press and hold © to turn the device off.
- Make sure that the LED light is off before storing.