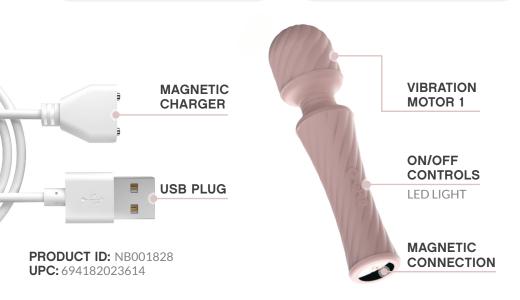

## CHARGING YOUR NOBÜ:

• When the motor becomes weak or stops, it is time to charge your toy.

• Attach the magnetic end of the charger to your toys charging port, ensuring that the magnets line up.

• Insert the USB end of the charger into any USB dock or socket. The LED light will blink to indicate that the toy is charging.

• After about 2.5 hours, the LED light will stop blinking and remain on to indicate that the toy is fully charged.