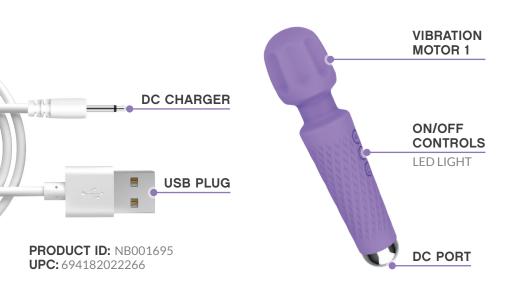

#### GETTING STARTED:

- Be sure to fully charge your toy before first use.
- Press and hold **也** to turn the device on.

• When the device is on, promptly press **W** to filter through various vibration modes.

• Promptly press **III** to filter through various program speeds.

• Press and hold **()** to turn the device off, making sure that the LED lights are off before storing.

### CHARGING YOUR NOBÜ:

• When the motor becomes weak or stops, it is time to charge your toy.

02

- Insert the DC plug into your toys DC charging port (see illustration below).
- Insert the USB end of the charger into any USB dock or socket. The LED light will blink to indicate that the toy is charging.
- After about 2 hours, the LED light will stop blinking and remain on to indicate that the toy is fully charged.