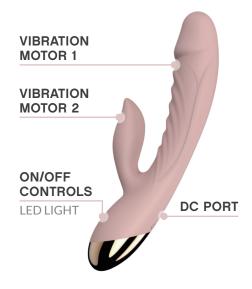

## **GETTING** STARTED:

- Be sure to fully charge your toy before first use.
- Press and hold  $\upsilon$  to turn the device on.
- Promptly press **(**) again to filter through various vibration modes.
- When the device is on, press 

  to increase speed and ▼ to decrease speed.
- Press and hold  $\circlearrowleft$  to turn the device off
- Make sure that the LFD light is off before storing.

#### **CHARGING** YOUR NOBÜ:

- When the motor becomes weak or stops, it is time to charge your toy.
- Insert the DC plug into your toys DC charging port (see illustration below).
- Insert the USB end of the charger into any USB dock or socket. The LED light will blink to indicate that the toy is charging.
- After about 2.5 hours, the LED light will stop blinking and remain on to indicate that the toy is fully charged.

## **PRODUCT SPECIFICATIONS:**

**SIZE:** 8" x 1¼" Ø (20.32 cm x 3.17 cm Ø)

**WEIGHT:** 167 grams

**MATERIALS:** Medical grade silicone + ABS.

WATERPROOF LEVEL: IPX6

(splashproof).

NOISE LEVEL: <40dB

INTERNAL BATTERY: Li-polymer. **USER TIME:** Up to 1 hour depending on