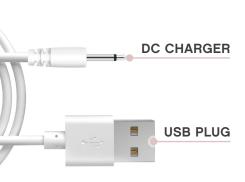

#### **CHARGING** YOUR NOBÜ:

- When the motor becomes weak or stops, it is time to charge your toy.
- Insert the DC plug into your toys DC charging port (see illustration below).
- Insert the USB end of the charger into any USB dock or socket. The LED light will blink to indicate that the toy is charging.
- After about 2.5 hours, the LED light will stop blinking and remain on to indicate that the toy is fully charged.