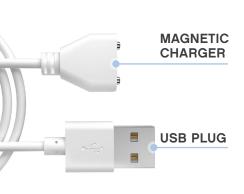

## CHARGING YOUR NOBÜ:

- When the motor becomes weak or stops, it is time to charge your toy.
- Attach the magnetic end of the charger to your toys charging port, ensuring that the magnets line up.
- Insert the USB end of the charger into any USB dock or socket. The LED light will blink to indicate that the toy is charging.
- After about 2 hours, the LED light will stop blinking and remain on to indicate that the toy is fully charged.