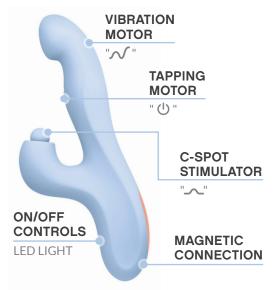

#### GETTING STARTED:

- Be sure to fully charge your toy before first use.
- Press and hold  $\circlearrowleft$  to turn the device on.
- When the device is on, promptly press  $\circlearrowleft$  again to filter through various shaft tapping functions.
- Press  $\sim$  to filter through c-spot functions.
- Press and hold each button to turn off their respective motors, making sure that all LED lights are off before storing.