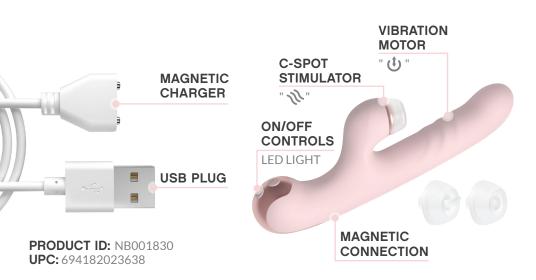

#### GETTING STARTED:

- Be sure to fully charge your toy before first use.
- Select desired tip and attach
- it to the to c-spot stimulator.Press and hold each button
- individually to turn on.
- Promptly press 🙂 to filter through various vibration functions.
- Promptly press 狄 to filter through various c-spot functions.
- Press and hold each button to turn off their respective motors, making sure that all LED lights are off before storing.

#### CHARGING YOUR NOBÜ:

- When the motor becomes weak or stops, it is time to charge your toy.
- Attach the magnetic end of the charger to your toys charging port, ensuring that the magnets line up.
- Insert the USB end of the charger into any USB dock or socket. The LED light will blink to indicate that the toy is charging.
- After about 2 hours, the LED light will stop blinking and remain on to indicate that the toy is fully charged.

#### PRODUCT SPECIFICATIONS:

SIZE: 9<sup>1</sup>/<sub>4</sub>" x 1<sup>1</sup>/<sub>4</sub>" Ø (23.49cm x 3.17cm Ø) WEIGHT: 282 grams MATERIALS: Medical grade silicone + ABS. WATERPROOF LEVEL: IPX7 (submersible up to 1 meter for 30 minutes). NOISE LEVEL: <60dB INTERNAL BATTERY: Li-ion USER TIME: Up to 1 hour depending on power setting. CHARGING TIME: 2 hours