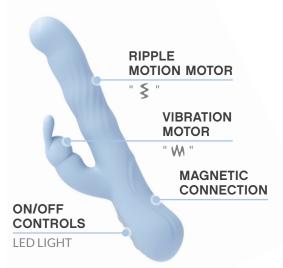

### GETTING STARTED:

- Be sure to fully charge your toy before first use.
- Press and hold  $\circlearrowleft$  to turn the device on.
- When the device is on, promptly press **M** to filter through various vibration modes.
- Promptly press **\$** for ripple motion functions.
- Press and hold 0 to turn the device off, making sure that the LED lights are off before storing.