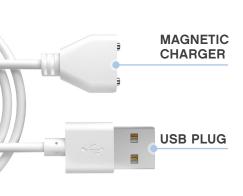

### CHARGING YOUR NOBÜ:

- When the motor becomes weak or stops, it is time to charge your toy.
- Attach the magnetic end of the charger to your toys charging port, ensuring that the magnets line up.
- Insert the USB end of the charger into any USB dock or socket. The LED light will blink to indicate that the toy is charging.
- After about 1 hour, the LED light will stop blinking and remain on to indicate that the toy is fully charged.