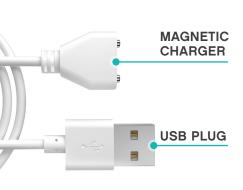

### CHARGING YOUR NOBÜ:

- When the motor becomes weak or stops, it is time to charge your toy.
- Attach the magnetic end of the charger to your toys charging port, ensuring that the magnets line up.
- Insert the USB end of the charger into any USB dock or socket. The LED light will blink to indicate that the toy is charging.
- After about 2 hours, the LED light will stop blinking and remain on to indicate that the toy is fully charged.