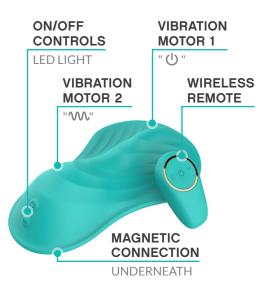

### GETTING STARTED:

- Be sure to fully charge your toy before first use.
- Press and hold  $\circlearrowleft$  to turn the device on.
- When the device is on, promptly press  $\circlearrowleft$  again to filter through various motor 1 functions.
- Promptly press **W** to filter through various motor 2 functions.