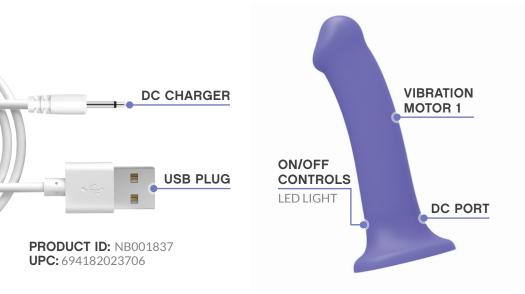

#### GETTING STARTED:

- Be sure to fully charge your toy before first use.
- Press and hold to turn the device on.

• When the device is on, promptly press 😃 again to filter through various vibration functions.

- Press and hold 也 to turn the device off.
- Make sure that the LED light is off before storing.

### CHARGING YOUR NOBÜ:

• When the motor becomes weak or stops, it is time to charge your toy.

02

- Insert the DC plug into your toys DC charging port (see illustration below).
- Insert the USB end of the charger into any USB dock or socket. The LED light will blink to indicate that the toy is charging.
- After about 2 hours, the LED light will stop blinking and remain on to indicate that the toy is fully charged.