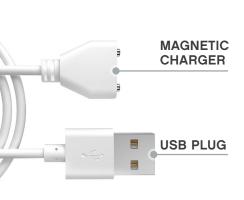

### CHARGING YOUR NOBÜ:

- When the motor becomes weak or stops, it is time to charge your toy.
- Attach the magnetic end of the charger to your toys charging port, ensuring that the magnets line up.
- Insert the USB end of the charger into any USB dock or socket. The LED light will blink to indicate that the toy is charging.
- After about 1½ hours, the LED light will stop blinking and remain on to indicate that the toy is fully charged.