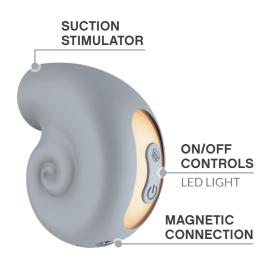

## **GETTING STARTED:**

- Be sure to fully charge your toy before first use.
- Press and hold  $\circlearrowleft$  to turn the device on.
- When the device is on, promptly press **(S)** to filter through various vibration functions.
- Press and hold  $\circ$  to turn the device off.
- Make sure that the LED light is off before storing.