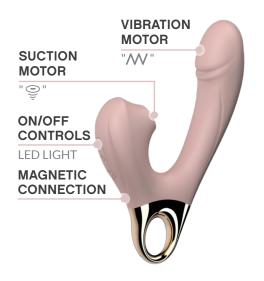

## GETTING STARTED:

- Be sure to fully charge your toy before first use.
- Press and hold  $\circlearrowleft$  to turn the device on.
- When the device is on, promptly press **W** to filter through various vibration modes.
- Promptly press  $\$  to filter through various suction functions.
- Press and hold to turn the device off, making sure that the LED lights are off before storing.

CHARGING YOUR NOBÜ:

- When the motor becomes weak or stops, it is time to charge your toy.
- Attach the magnetic end of the charger to your toys charging port, ensuring that the magnets line up.
- Insert the USB end of the charger into any USB dock or socket. The LED light will blink to indicate that the toy is charging.
- After about 2.5 hours, the LED light will stop blinking and remain on to indicate that the toy is fully charged.