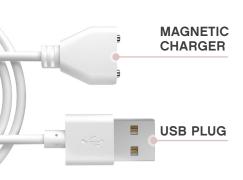

CHARGING YOUR NOBÜ:

- When the motor becomes weak or stops, it is time to charge your toy.
- Attach the magnetic end of the charger to your toys charging port, ensuring that the magnets line up.
- Insert the USB end of the charger into any USB dock or socket. The LED light will blink to indicate that the toy is charging.
- After about 2.5 hours, the LED light will stop blinking and remain on to indicate that the toy is fully charged.