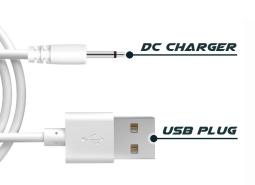

### CHARGING YOUR NOBÜ:

- When the motor becomes weak or stops, it is time to charge your toy.
- Insert the DC plug into your toys DC charging port (see illustration below).
- Insert the USB end of the charger into any USB dock or socket. The LED light will blink to indicate that the toy is charging.
- After about 3 hours, the LED light will stop blinking and remain on to indicate that the toy is fully charged.