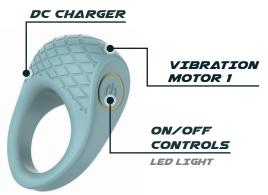

#### GETTING STARTED:

- Be sure to fully charge your toy before first use.
- Press and hold  $\circlearrowleft$  to turn the device on.
- When the device is on, promptly press **(b)** again to filter through various vibration functions.
- Press and hold  $\circlearrowleft$  to turn the device off.
- Make sure that the LED light is off before storing.

### CHARGING YOUR NOBÜ:

- When the motor becomes weak or stops, it is time to charge your toy.
- Insert the DC plug into your toys DC charging port (see illustration below).
- Insert the USB end of the charger into any USB dock or socket. The LED light will blink to indicate that the toy is charging.
- After about 3 hours, the LED light will stop blinking and remain on to indicate that the toy is fully charged.