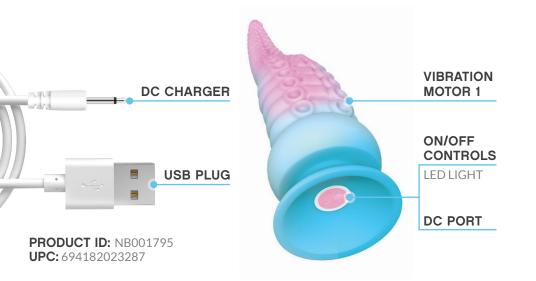

## CHARGING YOUR NOBÜ:

• When the motor becomes weak or stops, it is time to charge your toy.

02

- Insert the DC plug into your toys DC charging port (see illustration below).
- Insert the USB end of the charger into any USB dock or socket. The LED light will blink to indicate that the toy is charging.
- After about 2 hours, the LED light will stop blinking and remain on to indicate that the toy is fully charged.

## GETTING STARTED:

• Be sure to fully charge your toy before first use.

01

- Press and hold 🕐 to turn the device on.
- When the device is on, promptly press **(**) again to filter through various vibration functions.
- Press and hold 🕐 to turn the device off.
- Make sure that the LED light is off before storing.