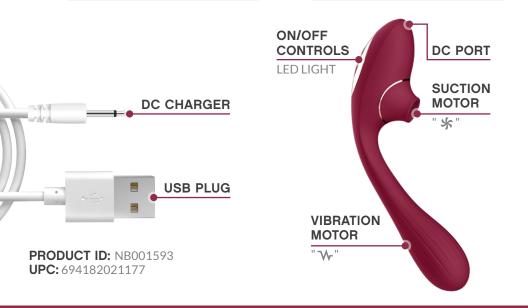

### GETTING STARTED:

- Be sure to fully charge your toy before first use.
- Press and hold **%** to turn on the suction function.
- Press and hold **W** to turn on the vibration function.
- When the device is on, promptly press ★ or ★ to filter through the various program modes.
- Press and hold each button respectively to turn off the individual motors, making sure that both LED lights are off before storing.

### O2 CHARGING YOUR NOBÜ:

- When the motor becomes weak or stops, it is time to charge your toy.
- Insert the DC plug into your toys DC charging port (see illustration below).
- Insert the USB end of the charger into any USB dock or socket. The LED light will blink to indicate that the toy is charging.
- After about 4 hours, the LED light will stop blinking and remain on to indicate that the toy is fully charged.