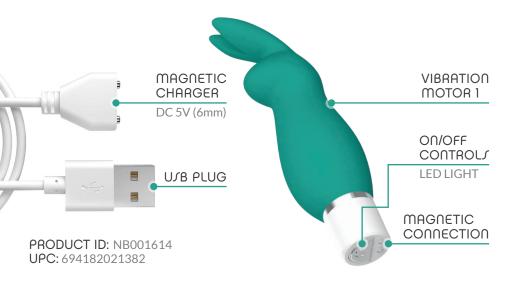

### CHARGING YOUR NOBÜ:

- When the motor becomes weak or stops, it is time to charge your toy.
- Attach the magnetic end of the charger to your toys charging port, ensuring that the magnets line up.
- Insert the USB end of the charger into any USB dock or socket. The LED light will blink to indicate that the toy is charging.
- After about 2 hours, the LED light will stop blinking and remain on to indicate that the toy is fully charged.