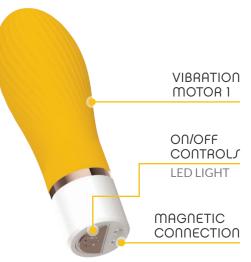

#### GETTING STARTED:

- Be sure to fully charge your toy before first use.
- Press and hold  $\circlearrowleft$  to turn the device on.
- When the device is on, promptly press **(**) again to filter through various vibration functions.
- Press and hold  $\circlearrowleft$  to turn the device off.
- Make sure that the LED light is off before storing.

### CHARGING YOUR NORÜ:

- When the motor becomes weak or stops, it is time to charge your toy.
- Attach the magnetic end of the charger to your toys charging port, ensuring that the magnets line up.
- Insert the USB end of the charger into any USB dock or socket. The LED light will blink to indicate that the toy is charging.
- After about 2 hours, the LED light will stop blinking and remain on to indicate that the toy is fully charged.