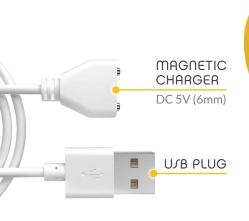

### CHARGING YOUR NORÜ:

- When the motor becomes weak or stops, it is time to charge your toy.
- Attach the magnetic end of the charger to your toys charging port, ensuring that the magnets line up.
- Insert the USB end of the charger into any USB dock or socket. The LED light will blink to indicate that the toy is charging.
- After about 2 hours, the LED light will stop blinking and remain on to indicate that the toy is fully charged.