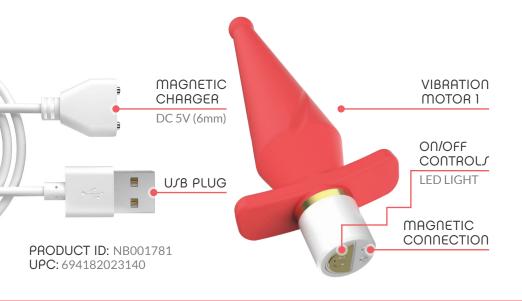

### CHARGING YOUR NORÜ:

- When the motor becomes weak or stops, it is time to charge your toy.
- Attach the magnetic end of the charger to your toys charging port, ensuring that the magnets line up.
- Insert the USB end of the charger into any USB dock or socket. The LED light will blink to indicate that the toy is charging.
- After about 2 hours, the LED light will stop blinking and remain on to indicate that the toy is fully charged.

# PRODUCT SPECIFICATIONS:

**SIZE:** 5" x 1/4 - 11/4" Ø (12.7cm x 1.9 - 3.2cm Ø)

WEIGHT: 56 grams

MATERIALJ: Medical grade silicone + ABS. WATERPROOF LEVEL: IPX7 (submersible

up to 1 meter for 30 minutes). NOISE LEVEL: <40dB

INTERNAL BATTERY: Lithium Polymer

751525, 230mAh, 3.7V.

USER TIME: Up to 2 hours depending on

power setting.

CHARGING TIME: 2 hours.

FOR YOUR JAFETY: Not classified as a medical device. Do not use your toy around your neck, chest or throat area. If you experience severe discomfort during use, stop use immediately and consult your healthcare provider. Sold as an adult novelty only. Not intended to treat, cure, or prevent disease. Keep away from children.