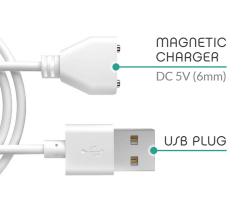

### CHARGING YOUR NORÜ:

- When the motor becomes weak or stops, it is time to charge your toy.
- Attach the magnetic end of the charger to your toys charging port, ensuring that the magnets line up.
- Insert the USB end of the charger into any USB dock or socket. The LED light will blink to indicate that the toy is charging.
- After about 2 hours, the LED light will stop blinking and remain on to indicate that the toy is fully charged.