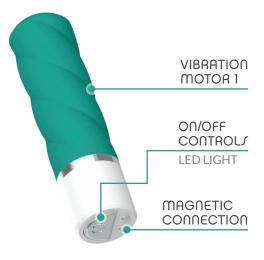

## GETTING STARTED:

- Be sure to fully charge your toy before first use.
- Press and hold  $\circlearrowleft$  to turn the device on.
- When the device is on, promptly press **(**) again to filter through various vibration functions.
- Press and hold  $\circlearrowleft$  to turn the device off.
- Make sure that the LED light is off before storing.