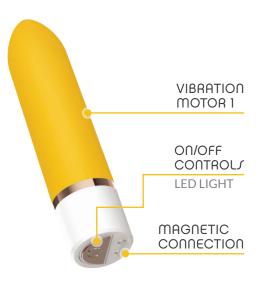

### GETTING STARTED:

- Be sure to fully charge your toy before first use.
- Press and hold  $\circlearrowleft$  to turn the device on.
- When the device is on, promptly press **(**) again to filter through various vibration functions.
- Press and hold  $\circlearrowleft$  to turn the device off.
- Make sure that the LED light is off before storing.

### CHARGING YOUR NORÜ:

- When the motor becomes weak or stops, it is time to charge your toy.
- Attach the magnetic end of the charger to your toys charging port, ensuring that the magnets line up.
- Insert the USB end of the charger into any USB dock or socket. The LED light will blink to indicate that the toy is charging.
- After about 2 hours, the LED light will stop blinking and remain on to indicate that the toy is fully charged.