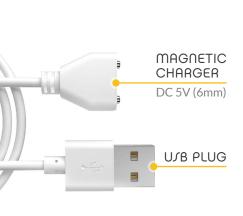

### CHARGING YOUR NORÜ:

- When the motor becomes weak or stops, it is time to charge your toy.
- Attach the magnetic end of the charger to your toys charging port, ensuring that the magnets line up.
- Insert the USB end of the charger into any USB dock or socket. The LED light will blink to indicate that the toy is charging.
- After about 2 hours, the LED light will stop blinking and remain on to indicate that the toy is fully charged.