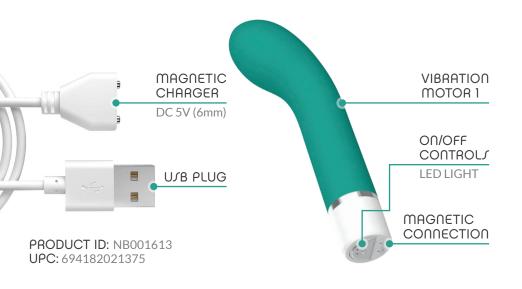

### CHARGING YOUR NORÜ:

- When the motor becomes weak or stops, it is time to charge your toy.
- Attach the magnetic end of the charger to your toys charging port, ensuring that the magnets line up.
- Insert the USB end of the charger into any USB dock or socket. The LED light will blink to indicate that the toy is charging.
- After about 2 hours, the LED light will stop blinking and remain on to indicate that the toy is fully charged.