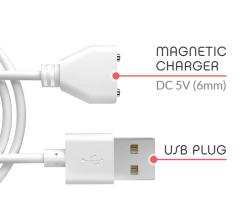

#### CHARGING YOUR NORÜ:

- When the motor becomes weak or stops, it is time to charge your toy.
- Attach the magnetic end of the charger to your toys charging port, ensuring that the magnets line up.
- Insert the USB end of the charger into any USB dock or socket. The LED light will blink to indicate that the toy is charging.
- After about 2 hours, the LED light will stop blinking and remain on to indicate that the toy is fully charged.