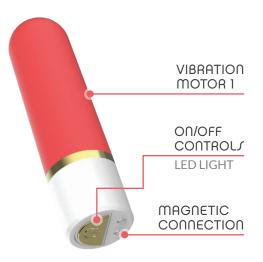

### GETTING STARTED:

- Be sure to fully charge your toy before first use.
- Press and hold  $\circlearrowleft$  to turn the device on.
- When the device is on, promptly press **(**) again to filter through various vibration functions.
- Press and hold  $\circlearrowleft$  to turn the device off.
- Make sure that the LED light is off before storing.